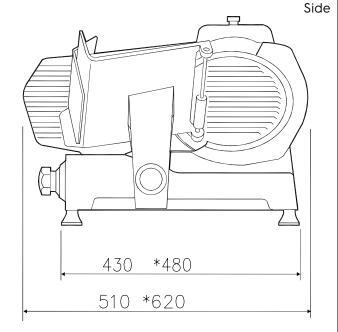

## **Key Information:**

External dimensions, Width: 510 mm
External dimensions, Depth: 420 mm
External dimensions, Height: 370 mm
Net weight (kg): 22