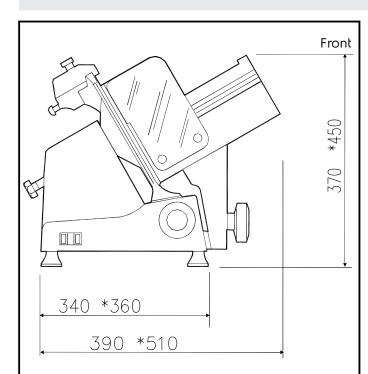

## **Key Information:**

External dimensions, Width: 510 mm
External dimensions, Depth: 420 mm
External dimensions, Height: 370 mm
Net weight (kg): 22