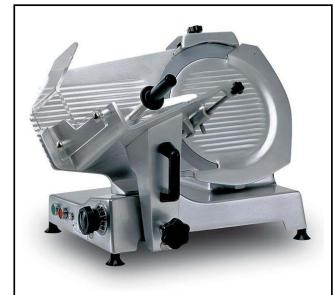

# Food slicers 250 mm Gravity Slicer, belt transmission

601130 (MSG25B)

Gravity Slicer 250mm, belt transmission (230V; 1+N; 50)

#### Item No.

Medium duty slicer for Hotel and Catering

Base and main components in high polished satin finished anodized aluminium for long lasting, hygiene and ease of cleaning. The blade is in hollow ground hard chrome with blade guard ring for added protection. Model equipped with cut thickness adjusting knob, top mounted sharpener, cover blade and product deflector - easily removable for cleaning. Ventilated blade drive motor. Poly V-belt drive system for quiet operation and economical service. Removable carriage system permanently lubrificated with automatic clutch. IP42 water protection.

#### **Main Features**

- Manual gravity slicer.
- Slice thickness from 0 to 15 mm.
- Cut thickness-adjusting knob (millimeter adjustment).
- Belt driven transmission.
- Ventilated blade drive motor designed for continuous use, with Poly V-belt drive system for guiet operation and economical service.
- Removable carriage system permanently lubrificated with automatic clutch.
- Top-mounted stone blade sharpener and cover blade easy to remove.
- Supplied with blade removal tool.
- Highest degree of safety in functioning, cleaning and maintenance.
- Cutting capacity for 250 mm model:
  - -square: 160x160
  - -rectangular: 220x145
  - -round: 170